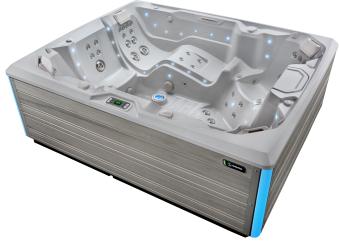

## PRISM

Prism shown with Ice Grey shell

Prism shown with Ice Grey shell & Coastal Grey cabinet

| Seating Capacity                               | 7 adults                                                                                                                                                                                                                                                   |
|------------------------------------------------|------------------------------------------------------------------------------------------------------------------------------------------------------------------------------------------------------------------------------------------------------------|
| Dimensions                                     | 231 x 279 x 97 cm                                                                                                                                                                                                                                          |
| Water Capacity                                 | 1,990 litres                                                                                                                                                                                                                                               |
| Weight                                         | 540 kg dry; 3,090 kg filled*                                                                                                                                                                                                                               |
| Spa Shell Colours                              | Alpine White, Ice Grey, Platinum, Tuscan Sun or Desert                                                                                                                                                                                                     |
| Cabinet Finishes                               | Coastal Grey, Espresso or Sable                                                                                                                                                                                                                            |
| Jets - 73 (w/ Brushed Stainless<br>Steel Trim) | 1 XXL Footwell jet<br>1 XL Dual Rotary jet<br>2 XL Single Rotary jets<br>3 XL Directional jets<br>7 Standard Dual Rotary jets<br>4 Standard Single Rotary jets<br>4 Standard Directional jets<br>10 Rotary Precision jets<br>41 Directional Precision jets |
| Water Feature                                  | Vidro™ backlit ribbon waterfall                                                                                                                                                                                                                            |
| Water Care System (Optional)                   | FreshWater® Salt System                                                                                                                                                                                                                                    |
| Jet Pump 1                                     | Wavemaster <sup>™</sup> 9200 Two-Speed 2.5 HP continuous<br>duty, 5.2 HP breakdown torque                                                                                                                                                                  |
| Jet Pump 2                                     | Wavemaster 9000 One-Speed 2.5 HP continuous duty, 5.2 HP breakdown torque                                                                                                                                                                                  |
| Jet Pump 3                                     | Wavemaster 9000 One-Speed 2.5 HP continuous duty, 5.2 HP breakdown torque                                                                                                                                                                                  |
| Circulation Pump                               | SilentFlo 5000 <sup>™</sup> for quiet, continuous filtration                                                                                                                                                                                               |
| Effective Filtration Area                      | 13.9 m <sup>2</sup> , top-loading filters                                                                                                                                                                                                                  |
| Control System                                 | IQ 2020 <sup>™</sup> with LCD control panel 240v/16 + 25amp,<br>50Hz                                                                                                                                                                                       |
| Lighting System                                | Raio <sup>™</sup> multi-colour interior points of light (38)<br>Exterior multi-colour lighting with timer                                                                                                                                                  |
| Heater                                         | No-Fault <sup>™</sup> 1500w/240v                                                                                                                                                                                                                           |
| Energy Efficiency                              | FiberCor® insulation; Certified to the APSP 14<br>National Standard and the California Energy<br>Commission (CEC) in accordance with California law                                                                                                        |
| Vinyl Cover                                    | 9 to 6 cm tapered, 32 kg/m³ density foam core, with hinge seal in Caramel, Chestnut, or Slate                                                                                                                                                              |
| Cover Lifter                                   | CoverCradle <sup>™</sup> included                                                                                                                                                                                                                          |
| Steps (Optional)                               | Everwood™ or Polymer                                                                                                                                                                                                                                       |
| Entertainment System<br>(Optional)             | Wireless Entertainment<br>22" HD Monitor                                                                                                                                                                                                                   |