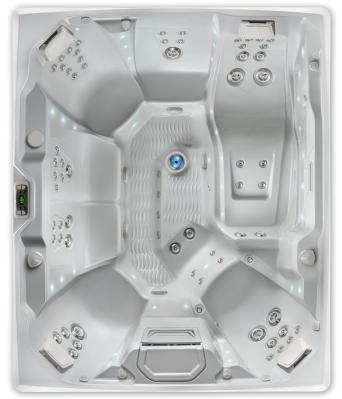

## PRISM

Prism shown with Ice Grey shell

Prism shown with Ice Grey shell & Coastal Grey cabinet

| Seating Capacity                               | 7 adults                                                                                                                                                                                                                                                   |
|------------------------------------------------|------------------------------------------------------------------------------------------------------------------------------------------------------------------------------------------------------------------------------------------------------------|
| Dimensions                                     | 231 x 279 x 97 cm                                                                                                                                                                                                                                          |
| Water Capacity                                 | 1,990 litres                                                                                                                                                                                                                                               |
| Weight                                         | 540 kg dry; 3,090 kg filled*                                                                                                                                                                                                                               |
| Spa Shell Colours                              | Alpine White, Ice Grey, Platinum, Tuscan Sun or Desert                                                                                                                                                                                                     |
| Cabinet Finishes                               | Coastal Grey, Espresso or Sable                                                                                                                                                                                                                            |
| Jets - 73 (w/ Brushed Stainless<br>Steel Trim) | 1 XXL Footwell jet<br>1 XL Dual Rotary jet<br>2 XL Single Rotary jets<br>3 XL Directional jets<br>7 Standard Dual Rotary jets<br>4 Standard Single Rotary jets<br>4 Standard Directional jets<br>10 Rotary Precision jets<br>41 Directional Precision jets |
| Water Feature                                  | Vidro™ backlit ribbon waterfall                                                                                                                                                                                                                            |
| Water Care System (Optional)                   | FreshWater® Salt System                                                                                                                                                                                                                                    |
| Jet Pump 1                                     | Wavemaster <sup>™</sup> 9200 Two-Speed 2.5 HP continuous<br>duty, 5.2 HP breakdown torque                                                                                                                                                                  |
| Jet Pump 2                                     | Wavemaster 9000 One-Speed 2.5 HP continuous duty, 5.2 HP breakdown torque                                                                                                                                                                                  |
| Jet Pump 3                                     | Wavemaster 9000 One-Speed 2.5 HP continuous duty, 5.2 HP breakdown torque                                                                                                                                                                                  |
| Circulation Pump                               | SilentFlo 5000 <sup>™</sup> for quiet, continuous filtration                                                                                                                                                                                               |
| Effective Filtration Area                      | 13.9 m <sup>2</sup> , top-loading filters                                                                                                                                                                                                                  |
| Control System                                 | IQ 2020 <sup>™</sup> with LCD control panel 240v/16 + 25amp,<br>50Hz                                                                                                                                                                                       |
| Lighting System                                | Raio <sup>™</sup> multi-colour interior points of light (38)<br>Exterior multi-colour lighting with timer                                                                                                                                                  |
| Heater                                         | No-Fault <sup>™</sup> 1500w/240v                                                                                                                                                                                                                           |
| Energy Efficiency                              | FiberCor® insulation; Certified to the APSP 14<br>National Standard and the California Energy<br>Commission (CEC) in accordance with California law                                                                                                        |
| Vinyl Cover                                    | 9 to 6 cm tapered, 32 kg/m³ density foam core, with hinge seal in Caramel, Chestnut, or Slate                                                                                                                                                              |
| Cover Lifter                                   | CoverCradle <sup>™</sup> included                                                                                                                                                                                                                          |
| Steps (Optional)                               | Everwood™ or Polymer                                                                                                                                                                                                                                       |
| Entertainment System<br>(Optional)             | Wireless Entertainment<br>22" HD Monitor                                                                                                                                                                                                                   |