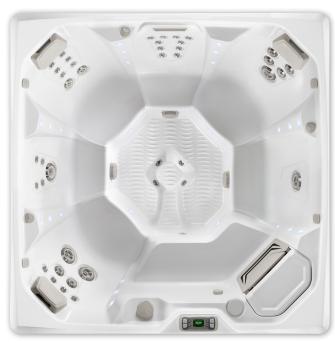

## $FLASH^{^{\text{\tiny TM}}}$

Flash shown with Alpine White shell

Flash shown with Alpine White shell & Coastal Grey cabinet

| Seating Capacity                               | 7 adults                                                                                                                                                  |
|------------------------------------------------|-----------------------------------------------------------------------------------------------------------------------------------------------------------|
| Dimensions                                     | 213 x 213 x 91 cm                                                                                                                                         |
| Water Capacity                                 | 1,365 litres                                                                                                                                              |
| Weight                                         | 385 kg dry; 2,310 kg filled*                                                                                                                              |
| Spa Shell Colours                              | Alpine White, Ice Grey, Platinum, Tuscan Sun or<br>Desert                                                                                                 |
| Cabinet Finishes                               | Coastal Grey, Espresso or Sable                                                                                                                           |
| Jets - 41 (w/ Brushed Stainless<br>Steel Trim) | 1 XL Dual Rotary jet 3 XL Single Rotary jets 1 XL Directional jet 4 Standard Single Rotary jets 4 Standard Directional jets 28 Directional Precision jets |
| Water Feature                                  | Vidro <sup>™</sup> backlit ribbon waterfall                                                                                                               |
| Water Care System (Optional)                   | FreshWater® Salt System                                                                                                                                   |
| Jet Pump 1                                     | Wavemaster™ 8200 Two-Speed 2.0 HP continuous duty, 4.0 HP breakdown torque                                                                                |
| Jet Pump 2                                     | Wavemaster 8000 One-Speed 2.0 HP continuous duty, 4.0 HP breakdown torque                                                                                 |
| Circulation Pump                               | SilentFlo 5000™ for quiet, continuous filtration                                                                                                          |
| Effective Filtration Area                      | 9.3 m <sup>2</sup> , top-loading filters                                                                                                                  |
| Control System                                 | IQ 2020™ with LCD control panel 240v/16amp,<br>50Hz                                                                                                       |
| Lighting System                                | Raio™ multi-colour interior points of light (27)<br>Exterior multi-colour lighting with timer                                                             |
| Heater                                         | No-Fault™ 1500w/240v                                                                                                                                      |
| Energy Efficiency                              | FiberCor® insulation; Certified to the APSP 14<br>National Standard and the California Energy<br>Commission (CEC) in accordance with California<br>law    |
| Vinyl Cover                                    | 9 to 6 cm tapered, 32 kg/m³ density foam core, with hinge seal in Caramel, Chestnut, or Slate                                                             |
| Cover Lifter (Optional)                        | CoverCradle <sup>™</sup> , CoverCradle II, Lift 'n Glide <sup>™</sup> or<br>UpRite <sup>™</sup>                                                           |
| Steps (Optional)                               | Everwood™ or Polymer                                                                                                                                      |
| Entertainment System<br>(Optional)             | Wireless Entertainment<br>22" HD Monitor                                                                                                                  |