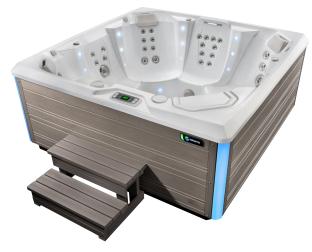

## $FLASH^{^{\text{\tiny TM}}}$

Flash shown with Alpine White shell

Flash shown with Alpine White shell & Coastal Grey cabinet

| Seating Capacity                               | 7 adults                                                                                                                                                  |
|------------------------------------------------|-----------------------------------------------------------------------------------------------------------------------------------------------------------|
| Dimensions                                     | 213 x 213 x 91 cm                                                                                                                                         |
| Water Capacity                                 | 1,365 litres                                                                                                                                              |
| Weight                                         | 385 kg dry; 2,310 kg filled*                                                                                                                              |
| Spa Shell Colours                              | Alpine White, Ice Grey, Platinum, Tuscan Sun or<br>Desert                                                                                                 |
| Cabinet Finishes                               | Coastal Grey, Espresso or Sable                                                                                                                           |
| Jets - 41 (w/ Brushed Stainless<br>Steel Trim) | 1 XL Dual Rotary jet 3 XL Single Rotary jets 1 XL Directional jet 4 Standard Single Rotary jets 4 Standard Directional jets 28 Directional Precision jets |
| Water Feature                                  | Vidro <sup>™</sup> backlit ribbon waterfall                                                                                                               |
| Water Care System (Optional)                   | FreshWater® Salt System                                                                                                                                   |
| Jet Pump 1                                     | Wavemaster™ 8200 Two-Speed 2.0 HP continuous duty, 4.0 HP breakdown torque                                                                                |
| Jet Pump 2                                     | Wavemaster 8000 One-Speed 2.0 HP continuous duty, 4.0 HP breakdown torque                                                                                 |
| Circulation Pump                               | SilentFlo 5000™ for quiet, continuous filtration                                                                                                          |
| Effective Filtration Area                      | 9.3 m <sup>2</sup> , top-loading filters                                                                                                                  |
| Control System                                 | IQ 2020™ with LCD control panel 240v/16amp,<br>50Hz                                                                                                       |
| Lighting System                                | Raio™ multi-colour interior points of light (27)<br>Exterior multi-colour lighting with timer                                                             |
| Heater                                         | No-Fault™ 1500w/240v                                                                                                                                      |
| Energy Efficiency                              | FiberCor® insulation; Certified to the APSP 14<br>National Standard and the California Energy<br>Commission (CEC) in accordance with California<br>law    |
| Vinyl Cover                                    | 9 to 6 cm tapered, 32 kg/m³ density foam core, with hinge seal in Caramel, Chestnut, or Slate                                                             |
| Cover Lifter (Optional)                        | CoverCradle <sup>™</sup> , CoverCradle II, Lift 'n Glide <sup>™</sup> or<br>UpRite <sup>™</sup>                                                           |
| Steps (Optional)                               | Everwood™ or Polymer                                                                                                                                      |
| Entertainment System<br>(Optional)             | Wireless Entertainment<br>22" HD Monitor                                                                                                                  |