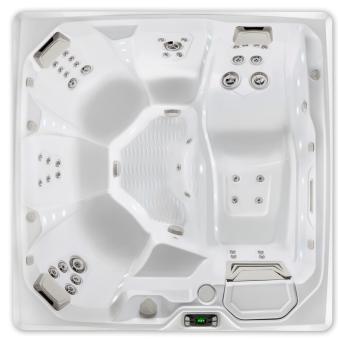

## $\mathsf{FLAIR}^{\scriptscriptstyle\mathsf{TM}}$

Flair shown with Alpine White shell

Flair shown with Alpine White shell & Espresso cabinet

| Seating Capacity                               | 6 adults                                                                                                                                                |
|------------------------------------------------|---------------------------------------------------------------------------------------------------------------------------------------------------------|
| Dimensions                                     | 213 x 213 x 91 cm                                                                                                                                       |
| Water Capacity                                 | 1,270 litres                                                                                                                                            |
| Weight                                         | 400 kg dry; 2,150 kg filled*                                                                                                                            |
| Spa Shell Colours                              | Alpine White, Ice Grey, Platinum, Tuscan Sun or<br>Desert                                                                                               |
| Cabinet Finishes                               | Coastal Grey, Espresso or Sable                                                                                                                         |
| Jets - 43 (w/ Brushed Stainless<br>Steel Trim) | 1 XL Dual Rotary jet 2 XL Single Rotary jets 1 XL Directional jet 6 Standard Dual Rotary jets 2 Standard Directional jets 31 Directional Precision jets |
| Water Feature                                  | Vidro™ backlit ribbon waterfall                                                                                                                         |
| Water Care System (Optional)                   | FreshWater® Salt System                                                                                                                                 |
| Jet Pump 1                                     | Wavemaster™ 8200 Two-Speed 2.0 HP continuous duty, 4.0 HP breakdown torque                                                                              |
| Jet Pump 2                                     | Wavemaster 8000 One-Speed 2.0 HP continuous duty, 4.0 HP breakdown torque                                                                               |
| Circulation Pump                               | SilentFlo 5000™ for quiet, continuous filtration                                                                                                        |
| Effective Filtration Area                      | 9.3 m <sup>2</sup> , top-loading filters                                                                                                                |
| Control System                                 | IQ 2020™ with LCD control panel 240v/16amp,<br>50Hz                                                                                                     |
| Lighting System                                | Raio <sup>™</sup> multi-colour interior points of light (32)<br>Exterior multi-colour lighting with timer                                               |
| Heater                                         | No-Fault <sup>™</sup> 1500w/240v                                                                                                                        |
| Energy Efficiency                              | FiberCor® insulation; Certified to the APSP 14<br>National Standard and the California Energy<br>Commission (CEC) in accordance with California<br>law  |
| Vinyl Cover                                    | 9 to 6 cm tapered, 32 kg/m³ density foam core, with hinge seal in Caramel, Chestnut, or Slate                                                           |
| Cover Lifter (Optional)                        | CoverCradle <sup>™</sup> , CoverCradle II, Lift 'n Glide <sup>™</sup> or<br>UpRite <sup>™</sup>                                                         |
| Steps (Optional)                               | Everwood™ or Polymer                                                                                                                                    |
| Entertainment System<br>(Optional)             | Wireless Entertainment<br>22" HD Monitor                                                                                                                |