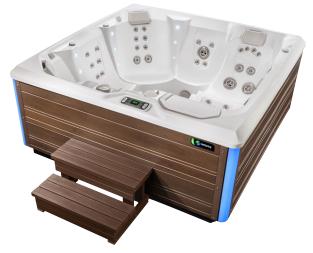

## $\mathsf{FLAIR}^{\scriptscriptstyle\mathsf{TM}}$

Flair shown with Alpine White shell

Flair shown with Alpine White shell & Espresso cabinet

| Seating Capacity                               | 6 adults                                                                                                                                                |
|------------------------------------------------|---------------------------------------------------------------------------------------------------------------------------------------------------------|
| Dimensions                                     | 213 x 213 x 91 cm                                                                                                                                       |
| Water Capacity                                 | 1,270 litres                                                                                                                                            |
| Weight                                         | 400 kg dry; 2,150 kg filled*                                                                                                                            |
| Spa Shell Colours                              | Alpine White, Ice Grey, Platinum, Tuscan Sun or<br>Desert                                                                                               |
| Cabinet Finishes                               | Coastal Grey, Espresso or Sable                                                                                                                         |
| Jets - 43 (w/ Brushed Stainless<br>Steel Trim) | 1 XL Dual Rotary jet 2 XL Single Rotary jets 1 XL Directional jet 6 Standard Dual Rotary jets 2 Standard Directional jets 31 Directional Precision jets |
| Water Feature                                  | Vidro™ backlit ribbon waterfall                                                                                                                         |
| Water Care System (Optional)                   | FreshWater® Salt System                                                                                                                                 |
| Jet Pump 1                                     | Wavemaster™ 8200 Two-Speed 2.0 HP continuous duty, 4.0 HP breakdown torque                                                                              |
| Jet Pump 2                                     | Wavemaster 8000 One-Speed 2.0 HP continuous duty, 4.0 HP breakdown torque                                                                               |
| Circulation Pump                               | SilentFlo 5000™ for quiet, continuous filtration                                                                                                        |
| Effective Filtration Area                      | 9.3 m <sup>2</sup> , top-loading filters                                                                                                                |
| Control System                                 | IQ 2020™ with LCD control panel 240v/16amp,<br>50Hz                                                                                                     |
| Lighting System                                | Raio <sup>™</sup> multi-colour interior points of light (32)<br>Exterior multi-colour lighting with timer                                               |
| Heater                                         | No-Fault <sup>™</sup> 1500w/240v                                                                                                                        |
| Energy Efficiency                              | FiberCor® insulation; Certified to the APSP 14<br>National Standard and the California Energy<br>Commission (CEC) in accordance with California<br>law  |
| Vinyl Cover                                    | 9 to 6 cm tapered, 32 kg/m³ density foam core, with hinge seal in Caramel, Chestnut, or Slate                                                           |
| Cover Lifter (Optional)                        | CoverCradle <sup>™</sup> , CoverCradle II, Lift 'n Glide <sup>™</sup> or<br>UpRite <sup>™</sup>                                                         |
| Steps (Optional)                               | Everwood™ or Polymer                                                                                                                                    |
| Entertainment System<br>(Optional)             | Wireless Entertainment<br>22" HD Monitor                                                                                                                |