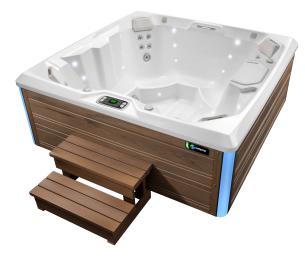

## $\mathsf{BEAM}^{\scriptscriptstyle\mathsf{TM}}$

Beam shown with Alpine White shell

Beam shown with Alpine White shell & Sable cabinet

| Seating Capacity                               | 4 adults                                                                                                                                               |
|------------------------------------------------|--------------------------------------------------------------------------------------------------------------------------------------------------------|
| Dimensions                                     | 203 x 203 x 84 cm                                                                                                                                      |
| Water Capacity                                 | 1,115 litres                                                                                                                                           |
| Weight                                         | 320 kg dry; 1,755 kg filled*                                                                                                                           |
| Spa Shell Colours                              | Alpine White, Ice Grey, Platinum, Tuscan Sun or<br>Desert                                                                                              |
| Cabinet Finishes                               | Coastal Grey, Espresso or Sable                                                                                                                        |
| Jets - 19 (w/ Brushed Stainless<br>Steel Trim) | <ul><li>1 XL Directional jet</li><li>2 Standard Single Rotary jets</li><li>2 Standard Directional jets</li><li>14 Directional Precision jets</li></ul> |
| Water Feature                                  | Vidro <sup>™</sup> backlit ribbon waterfall                                                                                                            |
| Water Care System (Optional)                   | FreshWater® Salt System                                                                                                                                |
| Jet Pump                                       | Wavemaster™ 9000 One-Speed 2.5 HP continuous duty, 5.2 HP breakdown torque                                                                             |
| Circulation Pump                               | SilentFlo 5000™ for quiet, continuous filtration                                                                                                       |
| Effective Filtration Area                      | 9.3 m <sup>2</sup> , top-loading filters                                                                                                               |
| Control System                                 | IQ 2020™ with LCD control panel 240v/16amp, 50Hz                                                                                                       |
| Lighting System                                | Raio <sup>™</sup> multi-colour interior points of light (30)<br>Exterior multi-colour lighting with timer                                              |
| Heater                                         | No-Fault™ 1500w/240v                                                                                                                                   |
| Energy Efficiency                              | FiberCor® insulation; Certified to the APSP 14<br>National Standard and the California Energy<br>Commission (CEC) in accordance with California<br>law |
| Vinyl Cover                                    | 9 to 6 cm tapered, 32 kg/m³ density foam core, with hinge seal in Caramel, Chestnut, or Slate                                                          |
| Cover Lifter (Optional)                        | CoverCradle <sup>™</sup> , CoverCradle II, Lift 'n Glide <sup>™</sup> or<br>UpRite <sup>™</sup>                                                        |
| Steps (Optional)                               | Everwood™ or Polymer                                                                                                                                   |
| Entertainment System<br>(Optional)             | Wireless Entertainment<br>22" HD Monitor                                                                                                               |