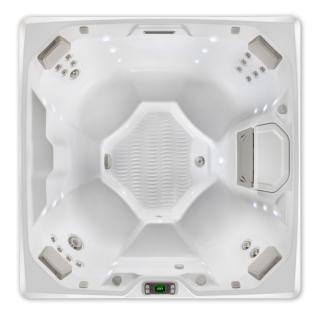

## $\mathsf{BEAM}^{\scriptscriptstyle\mathsf{TM}}$

Beam shown with Alpine White shell

Beam shown with Alpine White shell & Sable cabinet

| Seating Capacity                               | 4 adults                                                                                                                                               |
|------------------------------------------------|--------------------------------------------------------------------------------------------------------------------------------------------------------|
| Dimensions                                     | 203 x 203 x 84 cm                                                                                                                                      |
| Water Capacity                                 | 1,115 litres                                                                                                                                           |
| Weight                                         | 320 kg dry; 1,755 kg filled*                                                                                                                           |
| Spa Shell Colours                              | Alpine White, Ice Grey, Platinum, Tuscan Sun or<br>Desert                                                                                              |
| Cabinet Finishes                               | Coastal Grey, Espresso or Sable                                                                                                                        |
| Jets - 19 (w/ Brushed Stainless<br>Steel Trim) | <ul><li>1 XL Directional jet</li><li>2 Standard Single Rotary jets</li><li>2 Standard Directional jets</li><li>14 Directional Precision jets</li></ul> |
| Water Feature                                  | Vidro <sup>™</sup> backlit ribbon waterfall                                                                                                            |
| Water Care System (Optional)                   | FreshWater® Salt System                                                                                                                                |
| Jet Pump                                       | Wavemaster™ 9000 One-Speed 2.5 HP continuous duty, 5.2 HP breakdown torque                                                                             |
| Circulation Pump                               | SilentFlo 5000™ for quiet, continuous filtration                                                                                                       |
| Effective Filtration Area                      | 9.3 m <sup>2</sup> , top-loading filters                                                                                                               |
| Control System                                 | IQ 2020™ with LCD control panel 240v/16amp, 50Hz                                                                                                       |
| Lighting System                                | Raio <sup>™</sup> multi-colour interior points of light (30)<br>Exterior multi-colour lighting with timer                                              |
| Heater                                         | No-Fault™ 1500w/240v                                                                                                                                   |
| Energy Efficiency                              | FiberCor® insulation; Certified to the APSP 14<br>National Standard and the California Energy<br>Commission (CEC) in accordance with California<br>law |
| Vinyl Cover                                    | 9 to 6 cm tapered, 32 kg/m³ density foam core, with hinge seal in Caramel, Chestnut, or Slate                                                          |
| Cover Lifter (Optional)                        | CoverCradle <sup>™</sup> , CoverCradle II, Lift 'n Glide <sup>™</sup> or<br>UpRite <sup>™</sup>                                                        |
| Steps (Optional)                               | Everwood™ or Polymer                                                                                                                                   |
| Entertainment System<br>(Optional)             | Wireless Entertainment<br>22" HD Monitor                                                                                                               |